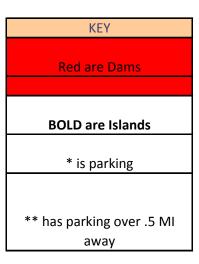

|
| Rt. 20 Intersect**                   | 14.4        | 1.4                  |
| S. Main street (belvidere)           | 15.8        | 0.8                  |
|                                      | 16.6        | 2.4                  |
| Power Lines                          | 19          | 3.8                  |
| Newberg Road                         | 22.8        | 1                    |
| Rt. 90                               | 23.8        | 0.7                  |
| Rt. 20                               | 24.5        | 0.2                  |
| State Street (Cherry Valley)         | 24.7        | 1.8                  |
| Railroad Bridge                      | 26.5        | 1.5                  |
| S. Perryville Road/ Merge with South | 28          | 0                    |